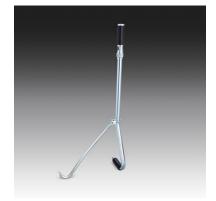

## **GENERAL DESCRIPTION:**

The toughest manhole covers are easy to move with this one-piece lifter. It features a long all-steel handle that provides useful leverage when removing and replacing manhole covers. To help with storage, the hook recesses and locks into pole.

# **CONSTRUCTION:**

- 21" (53.3 cm) all steel alloy hook
- Heat treated steel for strength
- · Hardened cadmium-plated to reduce rusting
- Lockable hook for convenient storage
- Rubber grip on handle
- Rubber foot to minimize slippage
- Support leg angled 6" (15.2 cm) for leverage